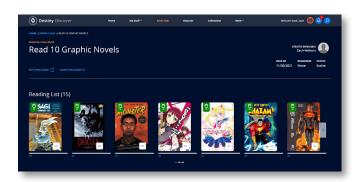

#### **Challenges:**

Students can work toward their reading goals, and encourage fellow students to participate in challenges.