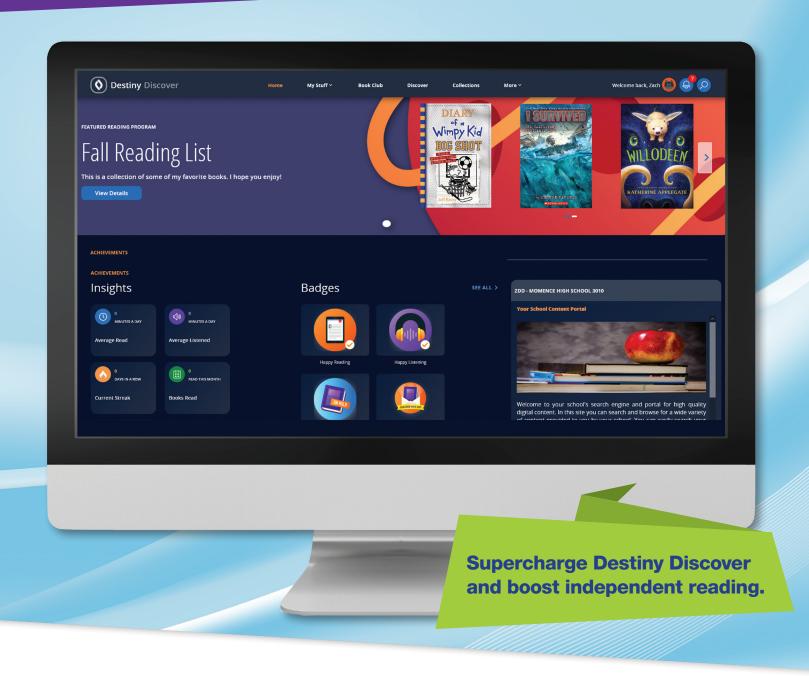

### Transform the way your students interact with your school library.

Reading every day is the foundation for a lifelong education. Engage your students by helping them to select a book that's just right! Follett Destiny Discover Engage, an add-on subscription for Follett Destiny Library Manager, takes you beyond traditional reading lists to a platform that provides robust reading programs and challenges, smart recommendations, badges, and reporting capabilities that will make it easy, fun, and rewarding for students to develop good reading habits.

#### **Insights and Badges:**

Insights help students track their progress, and badges help them celebrate their achievements.