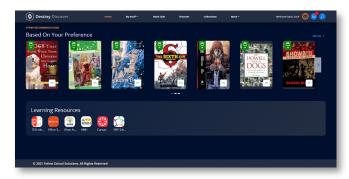

#### **Recommendations:**

Foster an excitement for reading with integrated recommendations, helping every student zero in on their next favorite book.