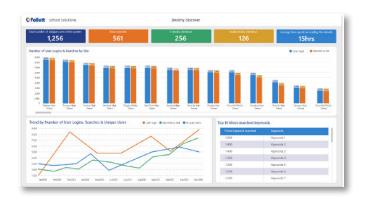

#### **Reporting:**

Monitor your students' engagement and participation in programs while also gaining insight into popular reading trends.